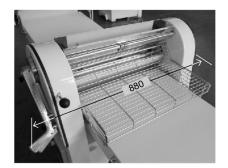

Item 49116 Model BE-IT-710-FSS 220V/ 60Hz/ 1 Hp **Electrical** 0.75 kW **Power Dough Quantity** 5 kg / 11 lbs Sheeting Thickness 0 - 35 mm / 0-1.4" **Belts Speed** 0.275 - 0.475 m/s 500 mm / 19.7" **Cylinder Length Cylinder Diameter** 60 mm / 2.4" **Table Length** 710 mm/ 28" 1800 x 880 x 1100 mm Working Dimensions (WDH) 70.8" x 34.6" x 43.3" 600 x 880 x 1460 mm Closed

#### **TECHNICAL DRAWINGS & DIMENSIONS**

\*measurements in diagrams are in mm