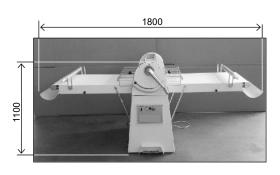

Item 49116 Model BE-IT-710-FSS 220V/ 60Hz/ 1 Hp **Electrical** 0.75 kW **Power Dough Quantity** 5 kg / 11 lbs Sheeting Thickness 0 - 35 mm / 0-1.4" **Belts Speed** 0.275 - 0.475 m/s 500 mm / 19.7" **Cylinder Length Cylinder Diameter** 60 mm / 2.4" **Table Length** 710 mm/ 28" 1800 x 880 x 1100 mm Working Dimensions (WDH) 70.8" x 34.6" x 43.3" 600 x 880 x 1460 mm Closed

#### **TECHNICAL DRAWINGS & DIMENSIONS**

\*measurements in diagrams are in mm