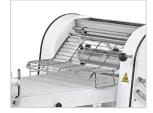

 Dimensions (WDH)
 23.6" x 34.6" x 57.5"

 Packaging Dimensions (WDH)
 920 x 630 x 1620 mm

 Weight
 148 kg / 326.3 lbs

 Packaging Weight
 163 kg / 359.4 lbs

MOVABLE SAFETY GUARD

CONTROL BANNER

THICKNESS ADJUSTMENT