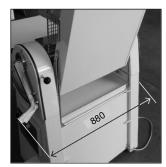

Item 49116 Model BE-IT-710-FSS 220V/ 60Hz/ 1 Hp **Electrical** 0.75 kW **Power Dough Quantity** 5 kg / 11 lbs Sheeting Thickness 0 - 35 mm / 0-1.4" **Belts Speed** 0.275 - 0.475 m/s 500 mm / 19.7" **Cylinder Length Cylinder Diameter** 60 mm / 2.4" **Table Length** 710 mm/ 28" 1800 x 880 x 1100 mm Working Dimensions (WDH) 70.8" x 34.6" x 43.3" 600 x 880 x 1460 mm Closed

 Dimensions (WDH)
 23.6" x 34.6" x 57.5"

 Packaging Dimensions (WDH)
 920 x 630 x 1620 mm

 Weight
 148 kg / 326.3 lbs

 Packaging Weight
 163 kg / 359.4 lbs

MOVABLE SAFETY GUARD

CONTROL BANNER

THICKNESS ADJUSTMENT

#### **TECHNICAL DRAWINGS & DIMENSIONS**

\*measurements in diagrams are in mm