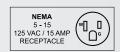

 Dimensions (WDH)
 23.6" x 34.6" x 57.5"

 Packaging Dimensions (WDH)
 920 x 630 x 1620 mm

 Weight
 148 kg / 326.3 lbs

 Packaging Weight
 163 kg / 359.4 lbs

MOVABLE SAFETY GUARD

CONTROL BANNER

THICKNESS ADJUSTMENT