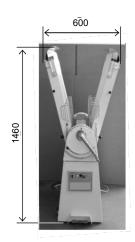

Item 49116 Model BE-IT-710-FSS 220V/ 60Hz/ 1 Hp **Electrical** 0.75 kW **Power Dough Quantity** 5 kg / 11 lbs Sheeting Thickness 0 - 35 mm / 0-1.4" **Belts Speed** 0.275 - 0.475 m/s 500 mm / 19.7" **Cylinder Length Cylinder Diameter** 60 mm / 2.4" **Table Length** 710 mm/ 28" 1800 x 880 x 1100 mm Working Dimensions (WDH) 70.8" x 34.6" x 43.3" 600 x 880 x 1460 mm Closed

#### **TECHNICAL DRAWINGS & DIMENSIONS**

\*measurements in diagrams are in mm