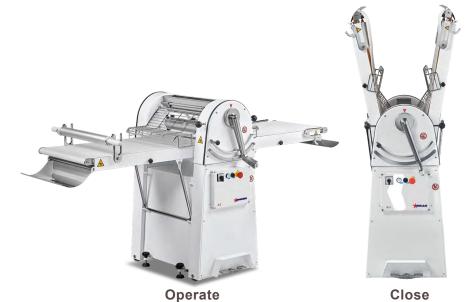

 Dimensions (WDH)
 23.6" x 34.6" x 57.5"

 Packaging Dimensions (WDH)
 920 x 630 x 1620 mm

 Weight
 148 kg / 326.3 lbs

 Packaging Weight
 163 kg / 359.4 lbs

MOVABLE SAFETY GUARD

CONTROL BANNER

THICKNESS ADJUSTMENT